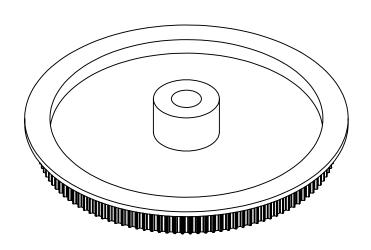

## **Part Number:**

120MSF

## **Part Description:**

.0816 Pitch (40 DP) Timing Belt Pulleys For Belts up to 1/4" Wide

Dimensions are in inches Tolerances: Fractional <u>+</u> 0.015

PROPRIETARY AND CONFIDENTIAL:

THE INFORMATION CONTAINED IN THIS DRAWING IS THE SOLE PROPERTY OF PUTNAM PRECISION MOLDING. ANY REPRODUCTION IN PART OR AS A WHOLE WITHOUT THE WRITTEN PERMISSION OF PUTNAM PRECISION MOLDING IS PROHIBITED. INFORMATION IN THIS DRAWING IS PROVIDED FOR REFERENCE ONLY.