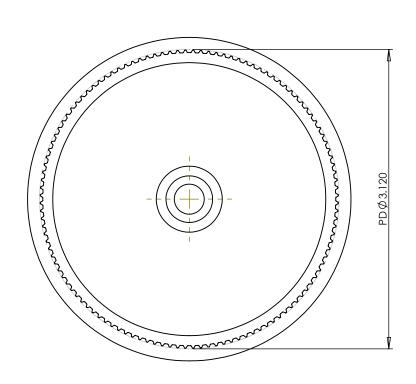

## **Part Number:**

120MSF

## **Part Description:**

.0816 Pitch (40 DP) Timing Belt Pulleys For Belts up to 1/4" Wide

Dimensions are in inches Tolerances: Fractional <u>+</u> 0.015

PROPRIETARY AND CONFIDENTIAL:

THE INFORMATION CONTAINED IN THIS DRAWING IS THE SOLE PROPERTY OF PUTNAM PRECISION MOLDING. ANY REPRODUCTION IN PART OR AS A WHOLE WITHOUT THE WRITTEN PERMISSION OF PUTNAM PRECISION MOLDING IS PROHIBITED. INFORMATION IN THIS DRAWING IS PROVIDED FOR REFERENCE ONLY.