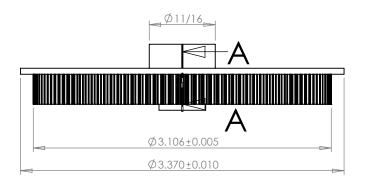

## **Part Number:**

120MSF

## **Part Description:**

.0816 Pitch (40 DP) Timing Belt Pulleys For Belts up to 1/4" Wide

Dimensions are in inches Tolerances: Fractional <u>+</u> 0.015

PROPRIETARY AND CONFIDENTIAL:

THE INFORMATION CONTAINED IN THIS DRAWING IS THE SOLE PROPERTY OF PUTNAM PRECISION MOLDING. ANY REPRODUCTION IN PART OR AS A WHOLE WITHOUT THE WRITTEN PERMISSION OF PUTNAM PRECISION MOLDING IS PROHIBITED. INFORMATION IN THIS DRAWING IS PROVIDED FOR REFERENCE ONLY.