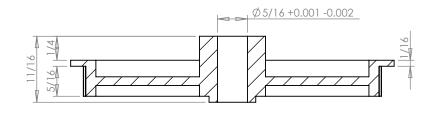

## **SECTION A-A**

## **Part Number:**

120MSF

## **Part Description:**

.0816 Pitch (40 DP) Timing Belt Pulleys For Belts up to 1/4" Wide

Dimensions are in inches Tolerances: Fractional <u>+</u> 0.015

PROPRIETARY AND CONFIDENTIAL:

THE INFORMATION CONTAINED IN THIS DRAWING IS THE SOLE PROPERTY OF PUTNAM PRECISION MOLDING. ANY REPRODUCTION IN PART OR AS A WHOLE WITHOUT THE WRITTEN PERMISSION OF PUTNAM PRECISION MOLDING IS PROHIBITED. INFORMATION IN THIS DRAWING IS PROVIDED FOR REFERENCE ONLY.